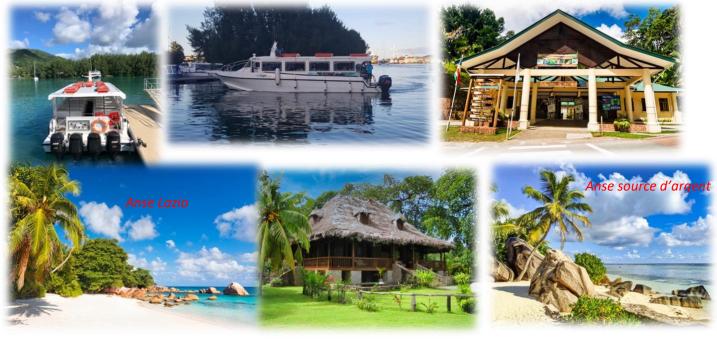

#### BOAT TRANSFER FROM MAHE TO PRASLIN ISLAND IS ABOUT 1H 15 MINUTES

- Pick-up & drop off is included in the north and central of Mahe only, extra fees will apply in other locations
- If you have your own transfer, you need to be at the starting point at 7am latest
- Pickup time is from 5:50am depending on your location
- Cruise to Praslin Island

## - Praslin Island

- You will have a guide during tour
- Bus transfer on Praslin (included)
- Valley de mai we do only the outside
- Go to Anse Lazio (spend 1 hour there, leisure time, swimming)
- Transfer back to the boat
- 15 minutes cruise to La Digue Island

#### What's included:

- Lunch (creole buffet: included)
- Visit La Digue (on bike or truck included)

After lunch your free to go around the island

- You can visit Anse source d'argent, union estate