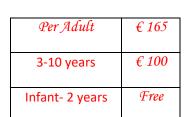

## (Guest will have to pay entry fee: scr150 per person above 12 years old)

- Leave La Dique at 4 pm to Mahe
- Drop off at your pickup location